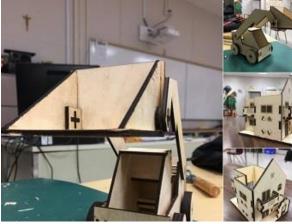

For a project based activity, students had to design their own Wooden Toy made of plywood that fits together like a puzzle. Students first sketched ideas and then made paper models. The project was open to whatever object they wanted to create with at least 10 parts. Once the paper model was completed, they moved into Autodesk Inventor and 3D modeled their parts and assembled them to get a sense of how they fit together. Parts were laid

out in AutoCAD to maximize material use and limit waste.

The Emblaser 2 was the tool that brought their ideas to life with being able to cut the layout file out of 3mm plywood with ease. Once cut, students could assemble their model and make any other modifications and adjustments. Being able to cut one piece at a time and use small scraps made for quick testing and fitting. The Emblasser2 handles the plywood well and cuts precisely so parts fit together well. For the Monopoly Board we combined graphic design with engraving to allow a Wood Manufacturing student to design and build his own wooden board and cabinet.