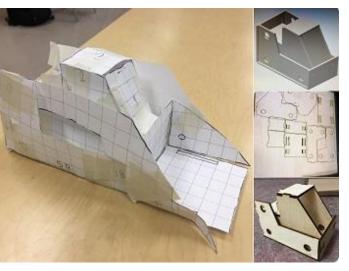

For a project based activity, students had to design their own Wooden Toy made of plywood that fits together like a puzzle. Students first sketched ideas and then made paper models. The project was open to whatever object they wanted to create with at least 10 parts. Once the paper model was completed, they moved into Autodesk Inventor and 3D modeled their parts and assembled them to get a sense of how they fit together. Parts were laid

out in AutoCAD to maximize material use and limit waste.

The Emblaser 2 was the tool that brought their ideas to life with being able to cut the layout file out of 3mm plywood with ease. Once cut, students could assemble their model and make any other modifications and adjustments. Being able to cut one piece at a time and use small scraps made for quick testing and fitting. The Emblasser2 handles the plywood well and cuts precisely so parts fit together well. For the Monopoly Board we combined graphic design with engraving to allow a Wood Manufacturing student to design and build his own wooden board and cabinet.