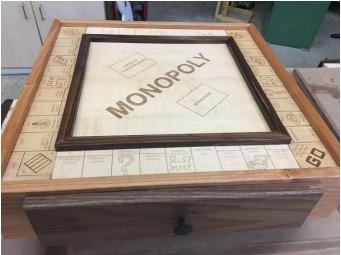

out in AutoCAD to maximize material use and limit waste.

The Emblaser 2 was the tool that brought their ideas to life with being able to cut the layout file out of 3mm plywood with ease. Once cut, students could assemble their model and make any other modifications and adjustments. Being able to cut one piece at a time and use small scraps made for quick testing and fitting. The Emblasser2 handles the plywood well and cuts precisely so parts fit together well. For the Monopoly Board we combined graphic design with engraving to allow a Wood Manufacturing student to design and build his own wooden board and cabinet.